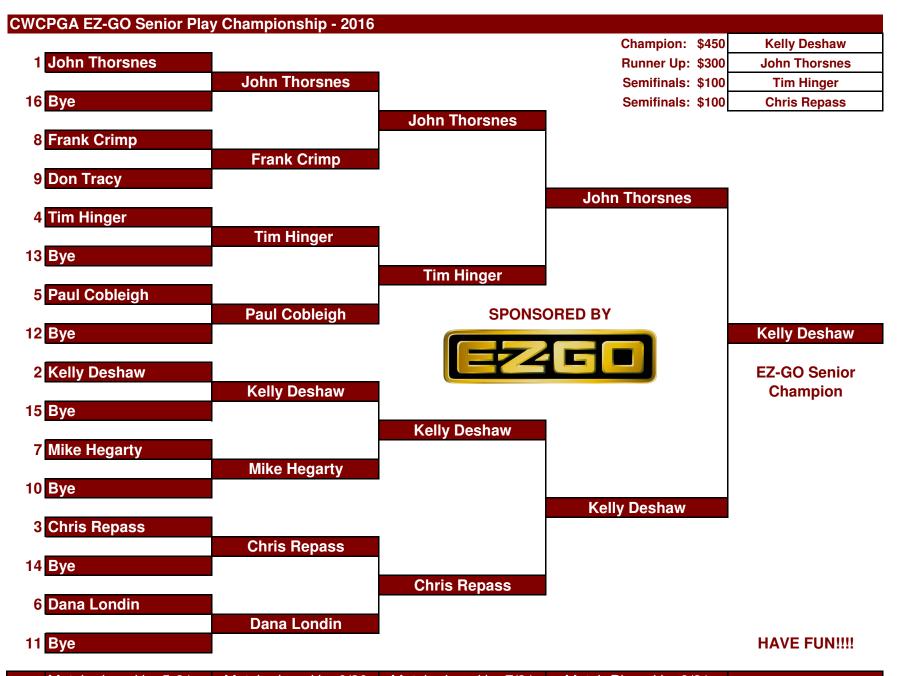

Match played by 5-31 Match played by 6/30 Match played by 7/31 Match Played by 8/31

Rules: Players are responsible for scheduling their own matches. Matches not played by the deadline will be decided by a coin flip. Please report

Rules: Players are responsible for scheduling their own matches. Matches not played by the deadline will be decided by a coin flip. Please report results to rtylerb2@yahoo.com. Brackets will be updated after each round and posted on the cwcpga website. Players may choose the course and tees they wish to play. The cwcpga recommends playing at approximately 6200 yards.