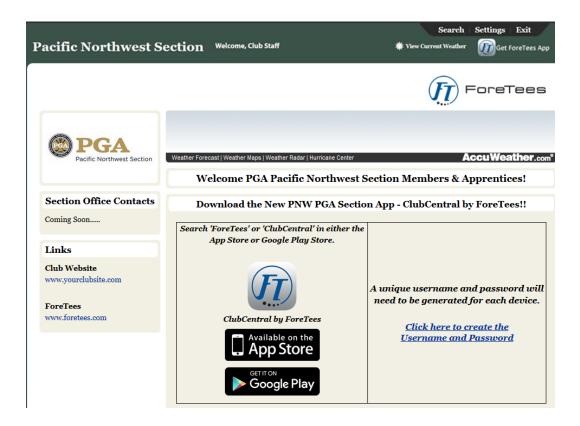

Login now to web.foretees.com/pnwpga
Enter your username and password to login. By default:
Username = PGA Number
Password = Last Name (lower case)

Under "Settings" you can change your password if you desire. In the main area of the page, you will see instructions on how to download and capture your unique username and password for the mobile app.