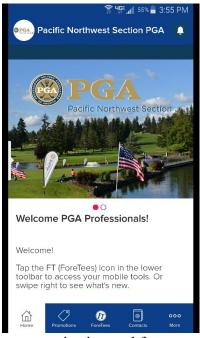

From the home screen, tap the FT (ForeTees) icon in the lower toolbar to access your mobile tools.

The ForeTees screen contains "tiles" for easy access to the mobile version of the member directory, facilities and vendors. You can also quickly get to the latest tournament results and open tournament entries. There are also links to Section website, calendar and member information.