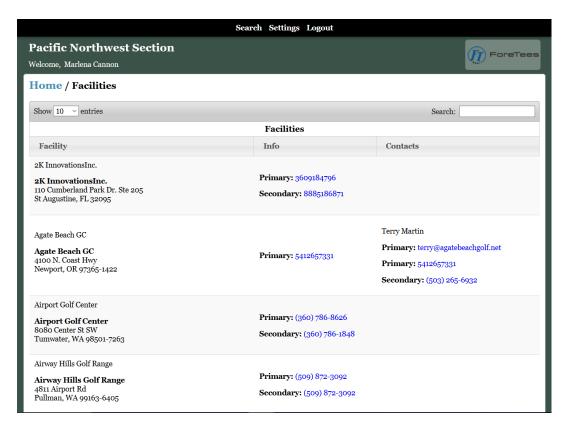

If you're in front of a desktop or laptop, there will be no easier way to look up a member, facility or vendor than the online member handbook. Search the member directory, vendors and facilities by clicking "Search" at the right of the top toolbar. Below in a view of the Search Facilities function.